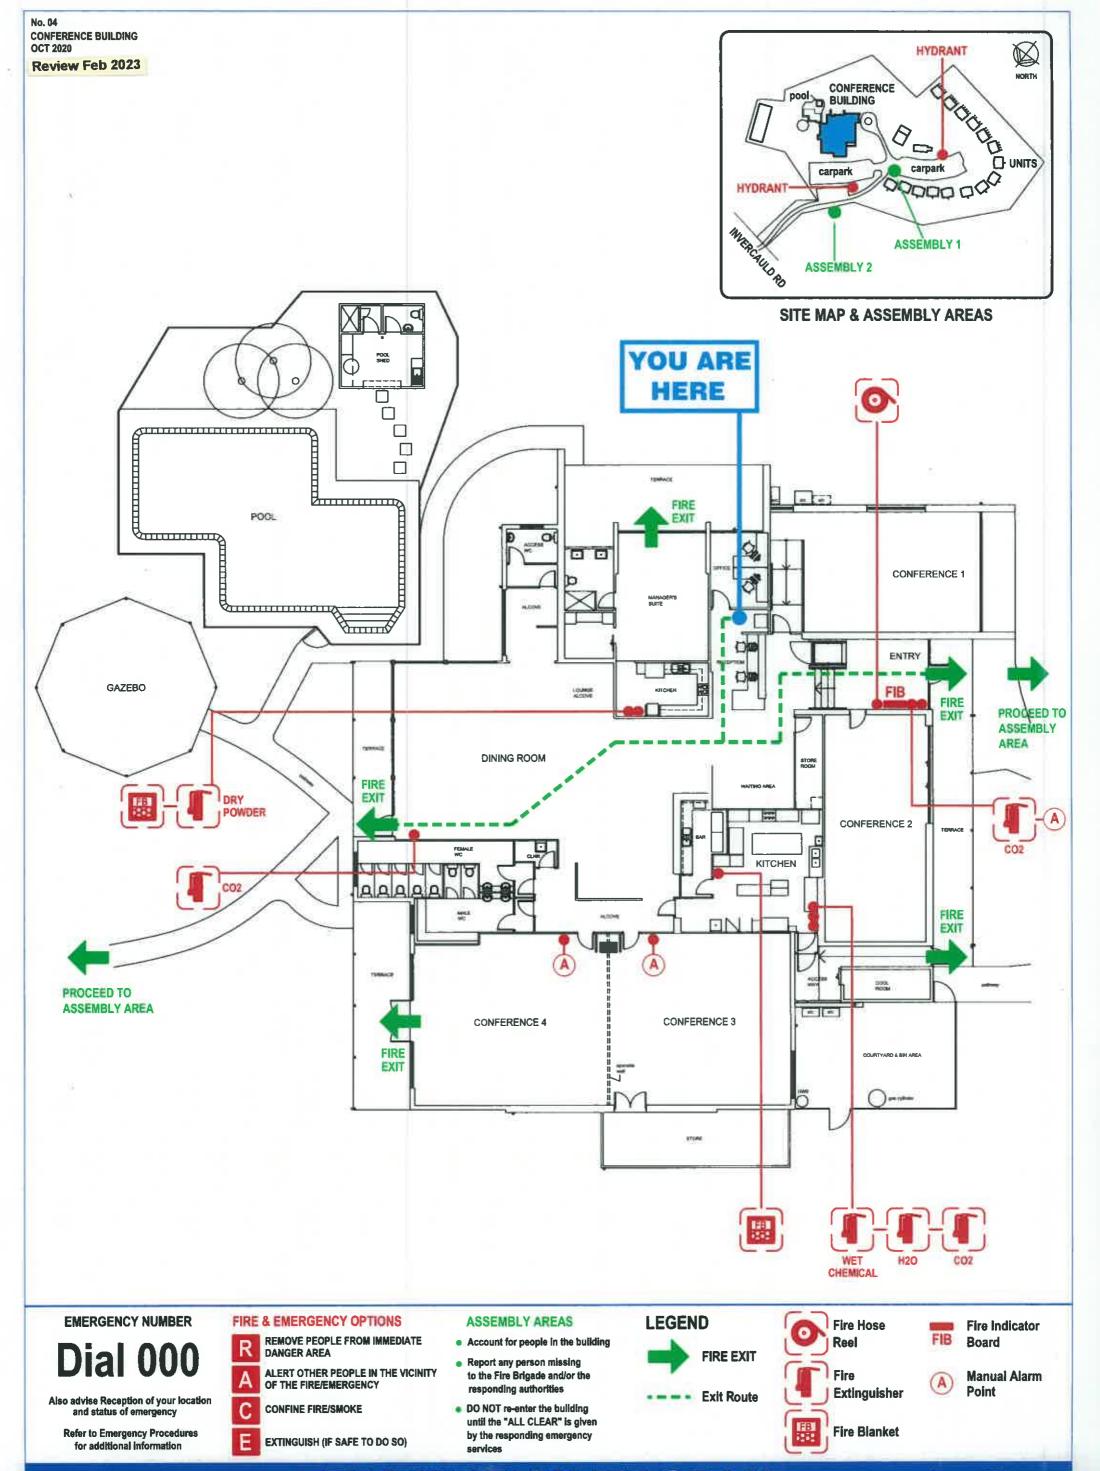

CING RETREAT & ACCOMMODATION

# Conference Room 1

Full Day Hire (8am-5pm) = \$333.00

Half Day Hire (8am-12pm or 12pm-5pm) \$200.00

Capacity: 30 = maximum, 25 = comfortable







# Conference Room 2

INVERCAULD house

Full Day Hire (8am-5pm) = \$333.00

Half Day Hire (8am-12pm or 12pm-5pm) \$200.00

Capacity: 30 = maximum, 25 = comfortable





## Conference Room 384

#### **Individual Conference Room**

Full Day Hire (8am-5pm) = \$400.00

Half Day Hire (8am-12pm or 12pm-5pm) = \$200.00

Capacity: 50 = maximum, 40 = comfortable

### Combined

Full Day Hire (8am-5pm) = \$665.00

Capacity: 120 = Maximum Cabaret, 100 = comfortable Cabaret,





### INVERCAULD

house





### **Conference Room 5 Setup Options**

Various setups are available – maximum capacity approximately 15 guests