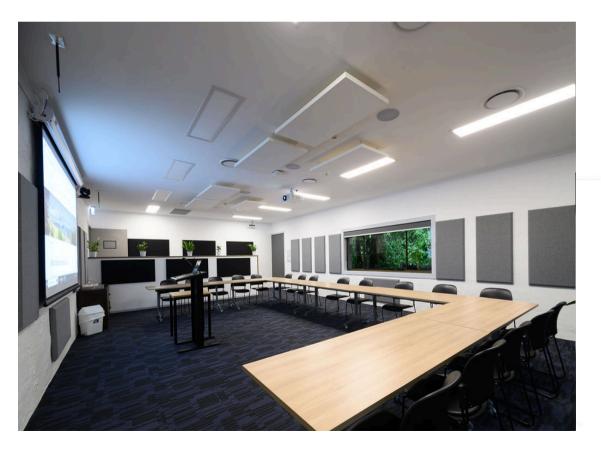

## Conference Room 384

#### **Individual Conference Room**

Full Day Hire (8am-5pm) = \$400.00

Half Day Hire (8am-12pm or 12pm-5pm) = \$200.00

Capacity: 50 = maximum, 40 = comfortable

### Combined

Full Day Hire (8am-5pm) = \$665.00

Capacity: 120 = Maximum Cabaret, 100 = comfortable Cabaret,