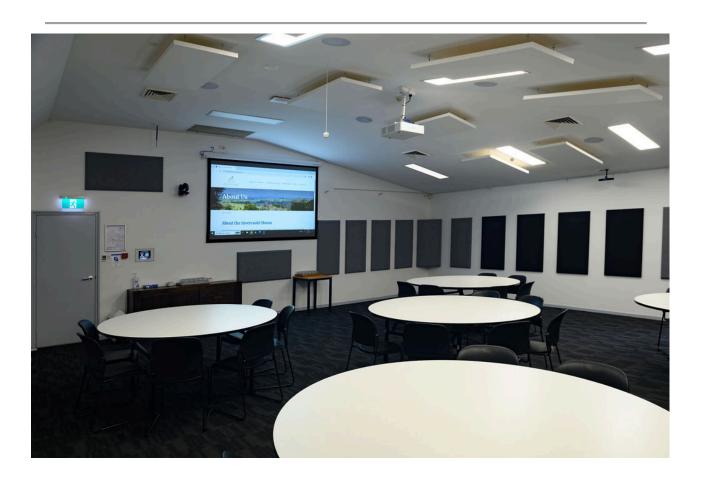

# Conference Room 1

Full Day Hire (8am-5pm) = \$333.00

Half Day Hire (8am-12pm or 12pm-5pm) \$200.00

Capacity: 30 = maximum, 25 = comfortable

# Conference Room 2

INVERCAULD house

Full Day Hire (8am-5pm) = \$333.00

Half Day Hire (8am-12pm or 12pm-5pm) \$200.00

Capacity: 30 = maximum, 25 = comfortable