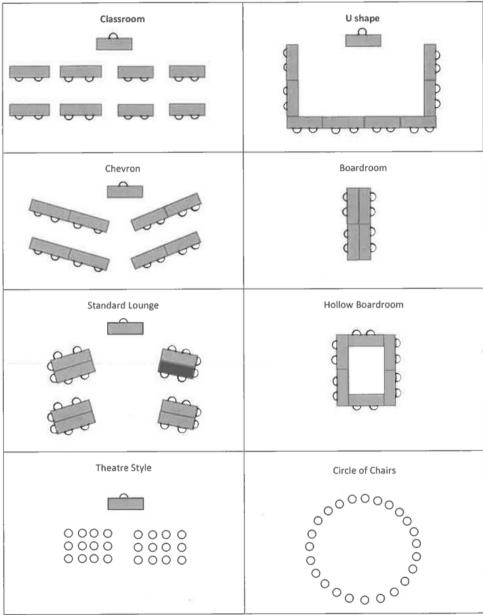

## Conference Rooms and Seating Plans

INVERCAULD HOUSE CONFERENCING RETREAT & ACCOMMODATION

### **Conference Room 5 Setup Options**

Various setups are available – maximum capacity approximately 15 guests