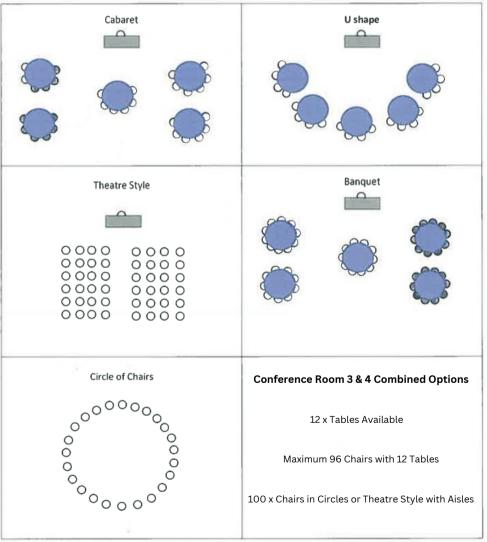

## Conference Room 384

#### **Individual Conference Room**

Full Day Hire (8am-5pm) = \$400.00

Half Day Hire (8am-12pm or 12pm-5pm) = \$200.00

Capacity: 50 = maximum, 40 = comfortable

### Combined

Full Day Hire (8am-5pm) = \$665.00

Capacity: 120 = Maximum Cabaret, 100 = comfortable Cabaret,