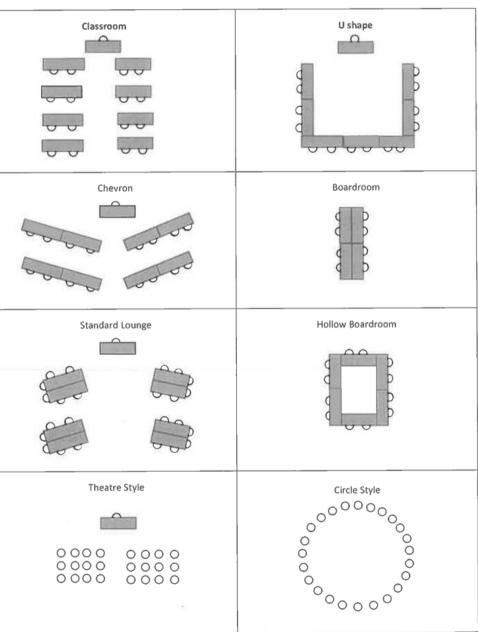

## Conference Rooms and Seating Plans

INVERCAULD HOUSE CONFERENCING RETREAT & ACCOMMODATION

### **Conference Room 5 Setup Options**

Various setups are available – maximum capacity approximately 15 guests