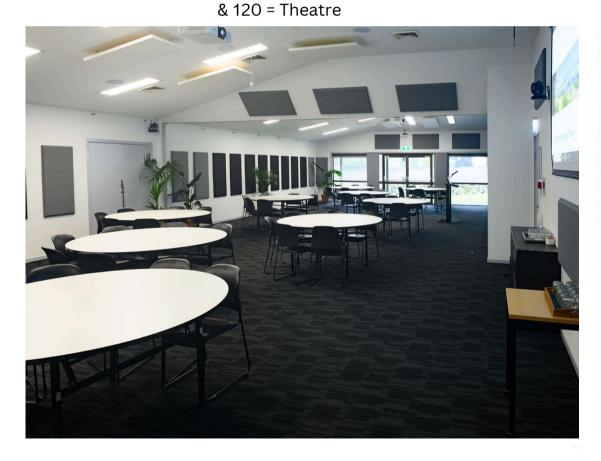

### Combined

Full Day Hire (8am-5pm) = \$665.00

Capacity: 120 = Maximum Cabaret, 100 = comfortable Cabaret,