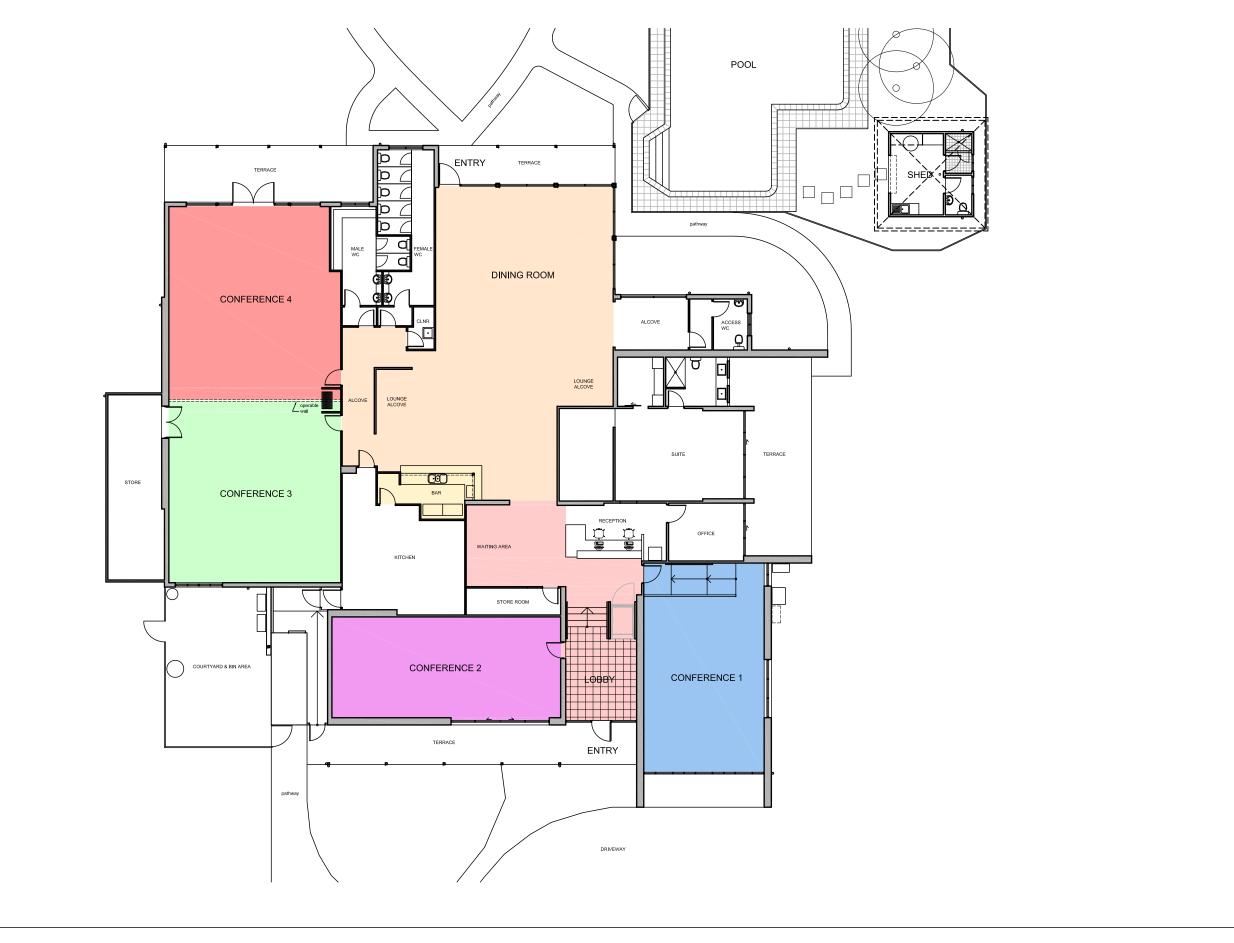

## Conference Rooms and Seating Plans

INVERCAULD HOUSE CONFERENCING RETREAT & ACCOMMODATION

# Conference Room 1

Full Day Hire (8am-5pm) = \$333.00

Half Day Hire (8am-12pm or 12pm-5pm) \$200.00

Capacity: 30 = maximum, 25 = comfortable

# Conference Room 2

INVERCAULD house

Full Day Hire (8am-5pm) = \$333.00

Half Day Hire (8am-12pm or 12pm-5pm) \$200.00

Capacity: 30 = maximum, 25 = comfortable

## Conference Room 384

#### **Individual Conference Room**

Full Day Hire (8am-5pm) = \$400.00

Half Day Hire (8am-12pm or 12pm-5pm) = \$200.00

Capacity: 50 = maximum, 40 = comfortable

### **Combined**

Full Day Hire (8am-5pm) = \$665.00 Capacity: 150 = Maximum Cabaret, 100 = comfortable Cabaret, & 200 = Theatre

### **Conference Room 5 Setup Options**

Various setups are available – maximum capacity approximately 15 guests