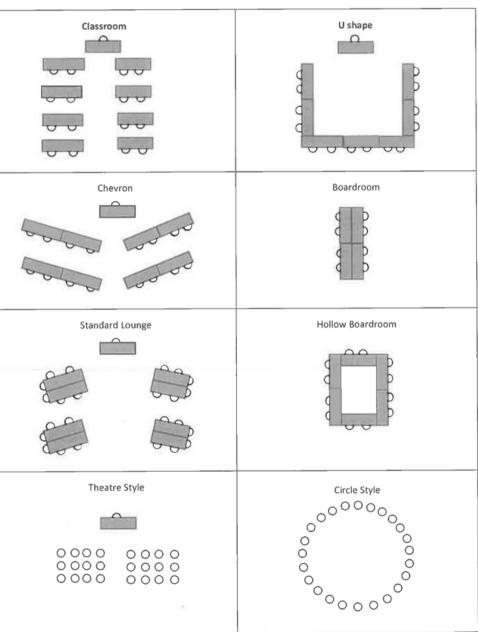

### **Conference Room 5 Setup Options**

Various setups are available – maximum capacity approximately 15 guests