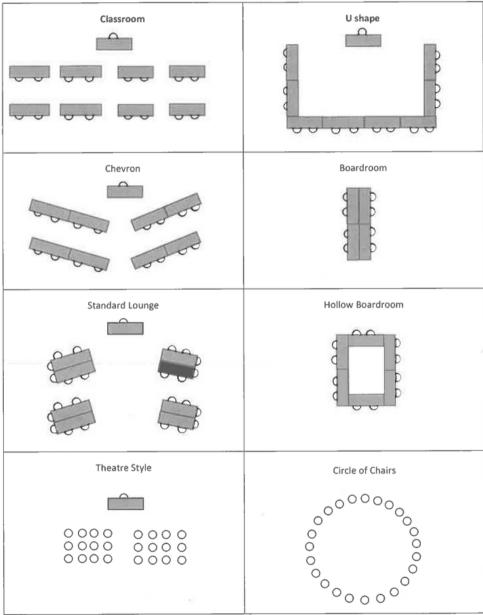

### **Conference Room 5 Setup Options**

Various setups are available – maximum capacity approximately 15 guests