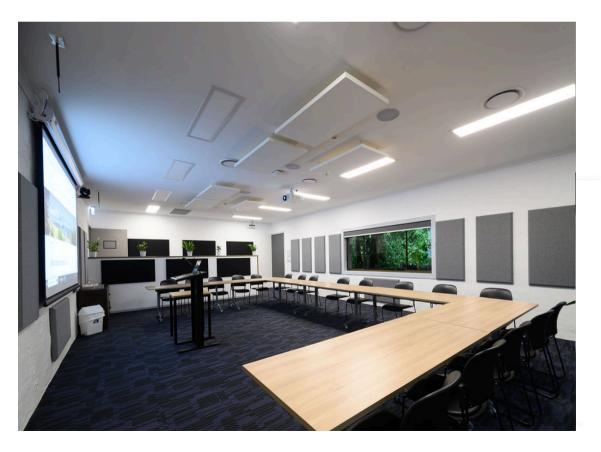

### **Conference Room 5 Setup Options**

Various setups are available – maximum capacity approximately 15 guests