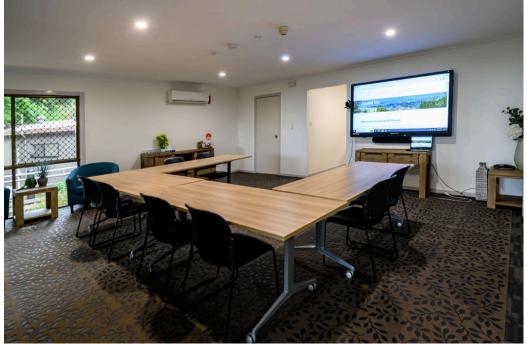

### **Conference Room 5 Setup Options**

Various setups are available – maximum capacity approximately 15 guests