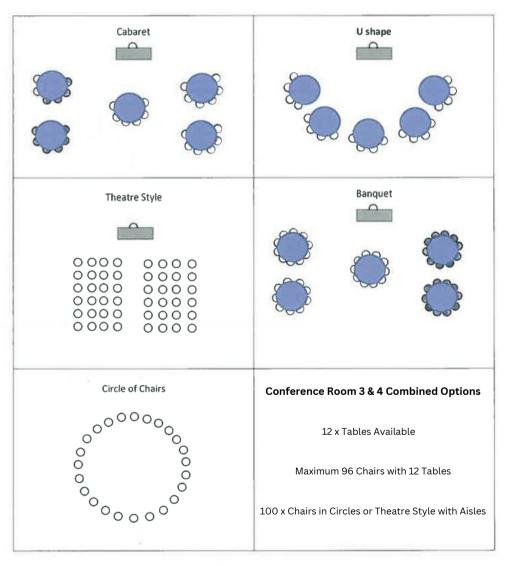

## Conference Room 384

### **Combined**

Full Day Hire (8am-5pm) = \$665.00 Capacity: 150 = Maximum Cabaret, 100 = comfortable Cabaret, & 200 = Theatre