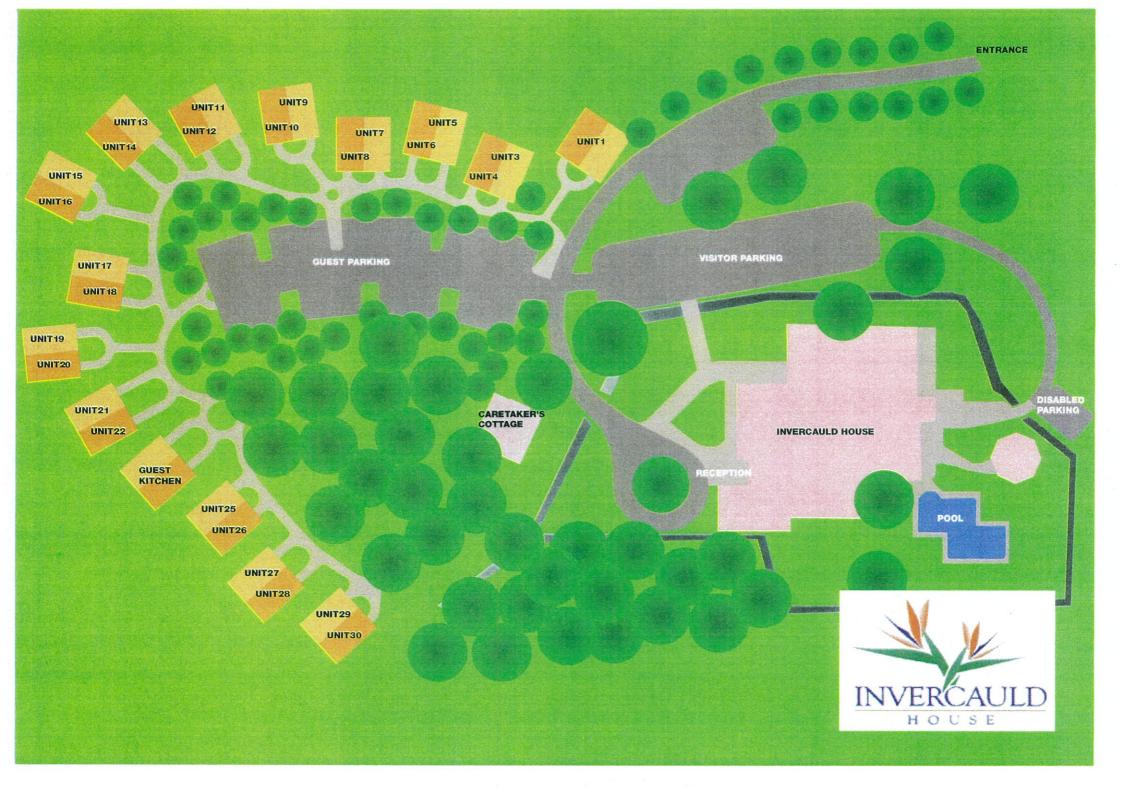

COMMODATION

# Conference Room 1

Full Day Hire (8am-5pm) = \$333.00

Half Day Hire (8am-12pm or 12pm-5pm) \$200.00

Capacity: 30 = maximum, 25 = comfortable







# Conference Room 2

INVERCAULD house

Full Day Hire (8am-5pm) = \$333.00

Half Day Hire (8am-12pm or 12pm-5pm) \$200.00

Capacity: 30 = maximum, 25 = comfortable





## Conference Room 384

#### **Individual Conference Room**

Full Day Hire (8am-5pm) = \$400.00

Half Day Hire (8am-12pm or 12pm-5pm) = \$200.00

Capacity: 50 = maximum, 40 = comfortable

### **Combined**

Full Day Hire (8am-5pm) = \$665.00 Capacity: 150 = Maximum Cabaret, 100 = comfortable Cabaret, & 200 = Theatre





### INVERCAULD

house





### **Conference Room 5 Setup Options**

Various setups are available – maximum capacity approximately 15 guests