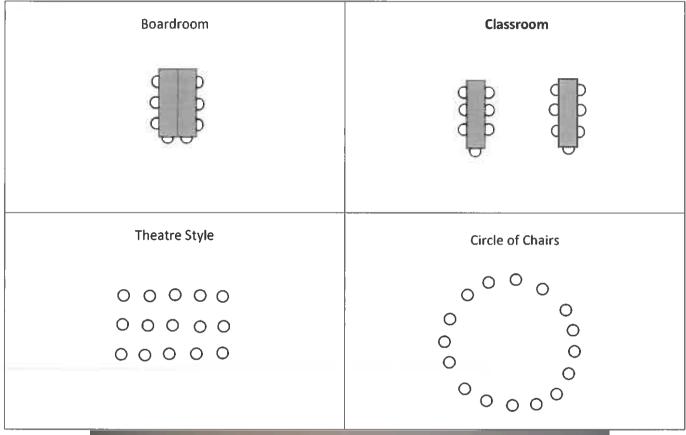

### **Conference Room 5 Setup Options**

Various setups are available – maximum capacity approximately 15 guests