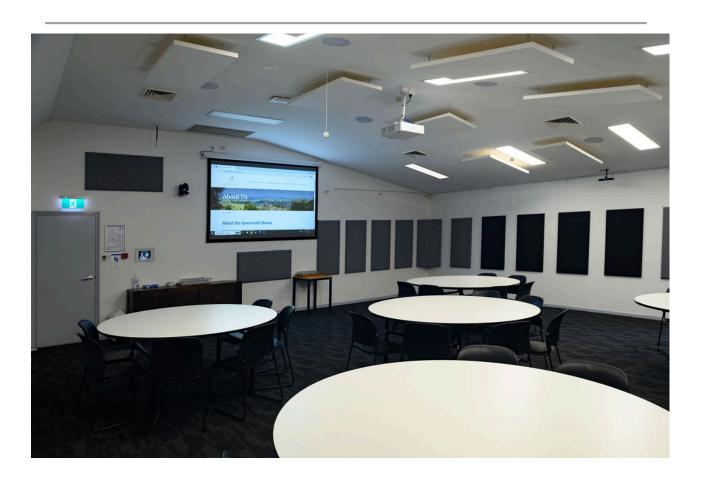

## Conference Room 384

#### **Individual Conference Room**

Full Day Hire (8am-5pm) = \$400.00

Half Day Hire (8am-12pm or 12pm-5pm) = \$200.00

Capacity: 50 = maximum, 40 = comfortable