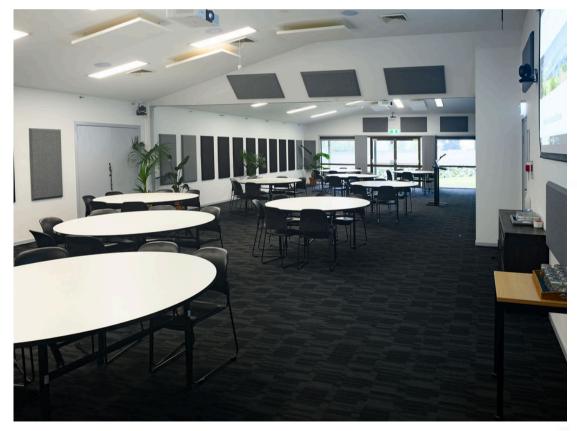

### **Combined**

Full Day Hire (8am-5pm) = \$665.00 Capacity: 150 = Maximum Cabaret, 100 = comfortable Cabaret, & 200 = Theatre